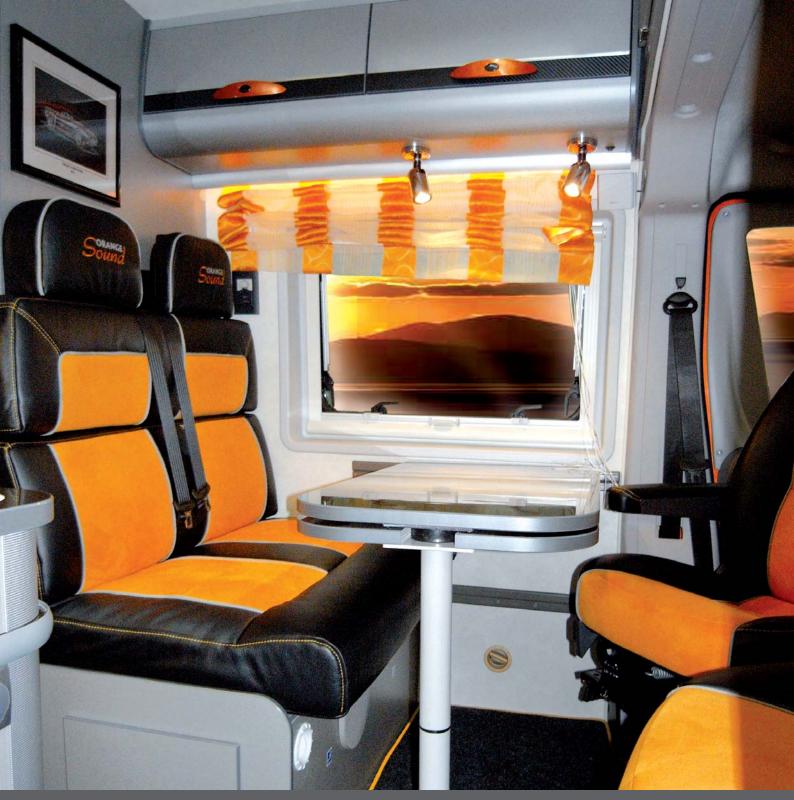

... practical and breathtaking.

Let me entertain you...

Entertain your friends in style, the GiT's modern furniture and stylish fittings will amaze everyone who enters inside. Luxury soft furnishings and elegant leather trim provide the feeling of expensive luxury. The GiT interior is designed to satisfy the eye and stir the soul.

Comfortable and equipped...

Lie back in comfort on your bed whilst listening to your music or watching your favourite programme on the LCD TV. Relax in silence and let the stylish LED ceiling lights calm your body. The GiT is true luxury that will satisfy not only your body but also your mind.